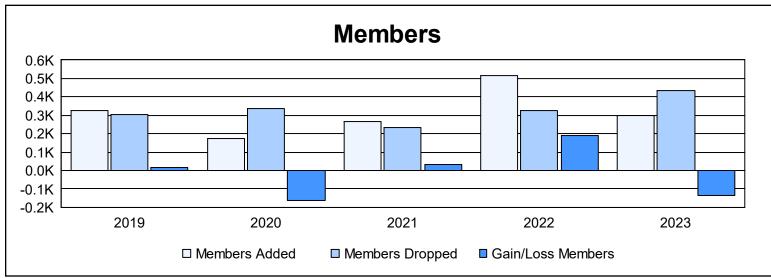

District LB 4 As of June 2023 Cumulative

| Year      | New<br>Clubs | Dropped<br>Clubs | Gain/<br>Loss<br>Clubs | New<br>Members | Charter<br>Members | Reinstate<br>Members | Transfer<br>Members | Total<br>Member<br>Added | Total<br>Members<br>Dropped | Gain/<br>Loss<br>Members |
|-----------|--------------|------------------|------------------------|----------------|--------------------|----------------------|---------------------|--------------------------|-----------------------------|--------------------------|
| 2018-2019 | 1            | 0                | 1                      | 264            | 37                 | 10                   | 12                  | 323                      | 305                         | 18                       |
| 2019-2020 | 0            | 1                | -1                     | 134            | 5                  | 21                   | 11                  | 171                      | 336                         | -165                     |
| 2020-2021 | 2            | 0                | 2                      | 190            | 56                 | 9                    | 11                  | 266                      | 236                         | 30                       |
| 2021-2022 | 6            | 1                | 5                      | 221            | 212                | 71                   | 13                  | 517                      | 328                         | 189                      |
| 2022-2023 | 4            | 5                | -1                     | 171            | 104                | 10                   | 11                  | 296                      | 434                         | -138                     |
| Average   | 3            | 1                | 1                      | 196            | 83                 | 24                   | 12                  | 315                      | 328                         | -13                      |