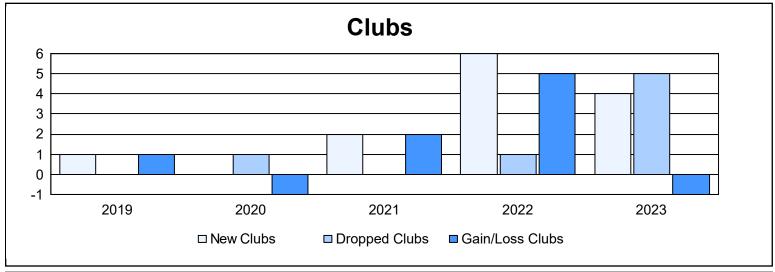

District LB 4 As of June 2023 Cumulative

| Year      | New<br>Clubs | Dropped<br>Clubs | Gain/<br>Loss<br>Clubs | New<br>Members | Charter<br>Members | Reinstate<br>Members | Transfer<br>Members | Total<br>Member<br>Added | Total<br>Members<br>Dropped | Gain/<br>Loss<br>Members |
|-----------|--------------|------------------|------------------------|----------------|--------------------|----------------------|---------------------|--------------------------|-----------------------------|--------------------------|
| 2018-2019 | 1            | 0                | 1                      | 264            | 37                 | 10                   | 12                  | 323                      | 305                         | 18                       |
| 2019-2020 | 0            | 1                | -1                     | 134            | 5                  | 21                   | 11                  | 171                      | 336                         | -165                     |
| 2020-2021 | 2            | 0                | 2                      | 190            | 56                 | 9                    | 11                  | 266                      | 236                         | 30                       |
| 2021-2022 | 6            | 1                | 5                      | 221            | 212                | 71                   | 13                  | 517                      | 328                         | 189                      |
| 2022-2023 | 4            | 5                | -1                     | 171            | 104                | 10                   | 11                  | 296                      | 434                         | -138                     |
| Average   | 3            | 1                | 1                      | 196            | 83                 | 24                   | 12                  | 315                      | 328                         | -13                      |